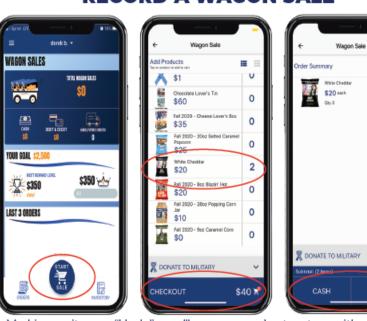

#### **RECORD A WAGON SALE**

**Tip:** Marking an item as "Undelivered" means you plan to return with product later. Don't forget to update the status when delivered!

#### Take order

- Scout provides form to customer (electronic or hard copy)
- Customer pays via credit card on Trail's End app
  - Scouts manually enter credit card or use square reader through Wagon Sale option (check undelivered)
  - Can pay with cash or check but encouraging credit cards to maintain safety and earn more points
- All take orders submitted to Karen & Woody by Oct. 23
- Scouts hand-deliver product to home of customer in November
- No shipping charges