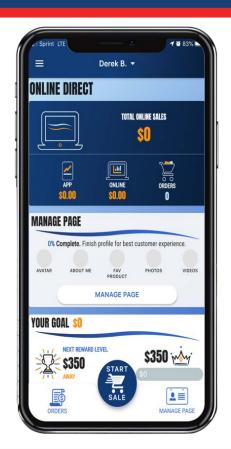

### ONLINE DIRECT

#### **Best & Preferred Way to Sell**

- Safest way for Scouts to sell
- Scouts earn **Double Points** for TE Rewards
- Traditional products and prices
  - \$10 opening price point
- No handling of products/cash for Scout or unit
- New TE App Online Direct features:
  - Take Online Direct orders in the TE App
  - Text order to customer to complete purchase on their phone
- Products popped fresh to order shipped direct to customer.

#### Build your Scout's personalized fundraising page.

- Once signed into the app, go to Online Direct and then Manage Page.
  - Upload a picture of your Scout smiling, preferably in their Class A uniform.
  - Paste your sales pitch into the About Me section.
  - Select your Favorite Product.