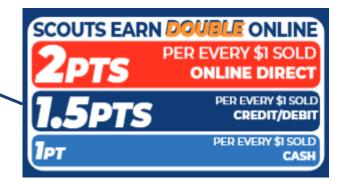

#### **Best & Preferred Way to Sell**

- Safest way for Scouts to sell
- Scouts earn **Double Points** for TE Rewards
- Traditional products and prices
  - \$10 opening price point
- No handling of products/cash for Scout or unit
- New TE App Online Direct features:
  - Take Online Direct orders in the TE App
  - Text order to customer to complete purchase on their phone
- Products popped fresh to order shipped direct to customer.