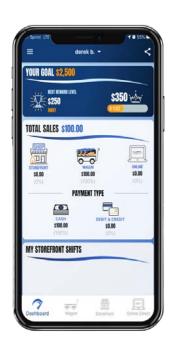

#### **RECORD A WAGON SALE**

**Tip:** Marking an item as "Undelivered" means you plan to return with product later. Don't forget to update the status when delivered!