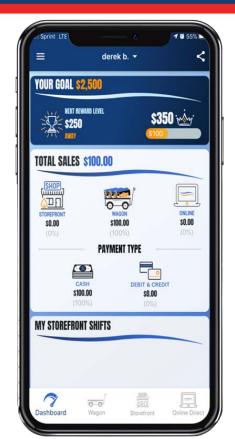

# TRAIL'S END APP

<u>.</u> 74

\$40

CREDIT

#### **ONLINE DIRECT: SHIP TO CUSTOMER**