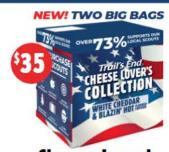

# **OVER 73% SUPPORTS OUR LOCAL SCOUTS\***

#### **Cheese Lover's** Collection

Over \$22 to local Scouts\* Contains Milk

- White Cheddar Popcorn
- Blazin' Hot Popcorn Comes in a gift box.

Salted Caramel Popcorn Over \$17 to local Scouts\*

Contains Milk and Sov

#### \$35 Cheese Lover's Bundle

- (1) White Cheddar Popcorn
- (1) Blazin' Hot Popcorn