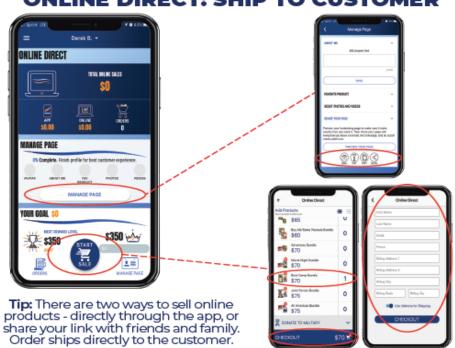

#### **ONLINE DIRECT: SHIP TO CUSTOMER**

#### Online via Trail's End website

- https://www.trails-end.com/
- Create profile for Scout (if one doesn't exist already)
  - Be sure to post photo/video
- Scout emails sales pitch and link/code to personal fundraising page to friends and family
- Customer makes credit card payment online
  - Trail's End pays credit card fees
- Product shipped right away and delivered directly to customer
- Shipping charges apply
- Online sales can be submitted through Oct. 31

#### Build your Scout's personalized fundraising page.

- Once signed into the app, go to Online Direct and then Manage Page.
  - Upload a picture of your Scout smiling, preferably in their Class A uniform.
  - Paste your sales pitch into the About Me section.
  - Select your Favorite Product.