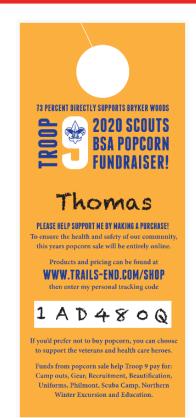

#### **Door Hangers**

- Each Scout will receive 50 door hangers
- Pick up from Adler-Wood house
   4505 Avenue G in Hyde Park (mustard yellow house, catty corner from Shipe Park)
- Door hangers will be placed in bin on stoop, pre-sorted in packs of 50
- Check off name on roster when you pick up