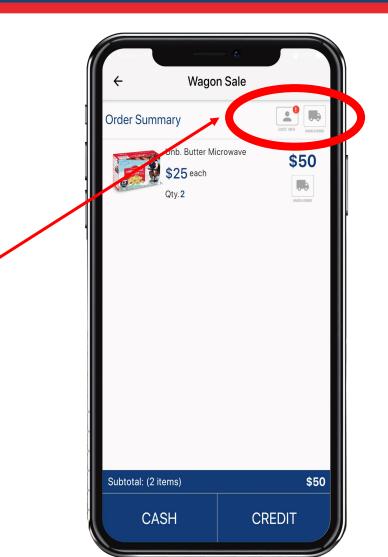

# Turn in cash collected from Wagon Sales with a credit/debit payment to your unit.

- Navigate to Wagon Sales in the App
- Click PAY NOW
- Enter the payment amount
  - You don't have to pay the full amount at once
- Swipe your credit card or enter manually and keep the cash
- *"Pay Now" does not count as a credit sale towards Trail's End Rewards points*

No need to carry around cash until you see your Popcorn Kernel. Pay your unit through the app at your convenience!