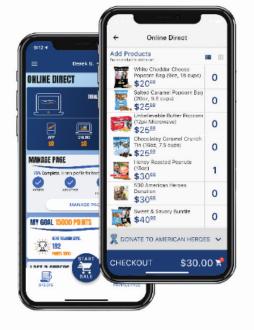

## **ONLINE DIRECT**

### **Easiest & SAFEST Way for Scouts to Sell**

- Scouts Earn MORE Points for TE Rewards
- Average Customer Order: Over \$65!
- Online Direct is Available Year-Round
- No Handling of Products or Cash for Scout or Unit
- New TE App Online Direct Features:
  - Take in-person Online Direct orders directly in the TE App
  - Text order to customer so they can complete the purchase on their phone
  - Monthly Gift to American Heroes: Fund your entire year with just 5 sales of \$19+ monthly donations
  - Generate a QR code to share with your customers
- Keep an eye out for App notifications about challenges throughout the year to earn BONUS POINTS

### Monthly Donation to American Heroes

- In addition to the one-time donation, Online Direct customers can now choose to support with a monthly donation to American Heroes
- Fund your entire year with just 5 sales of \$19+ monthly donations
- Recruit a Scout
  - Recruit friends and neighbors through the Trail's End App
  - The information will be sent to the Leaders & Council