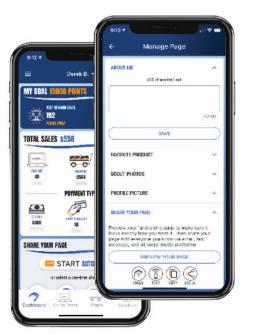

#### **VIRTUAL STORE**

- 1. Share your fundraising page via email, text, or social media
- 2. Customers click your link to place online orders
- 3. Products ship to your customers

#### **KID RECORDED**

- 1. Record customer orders in the Trail's End App
- 2. Take payment (credit/debit only) *"Text to Pay" feature for socially distant payments!*
- 3. Products ship to your customers