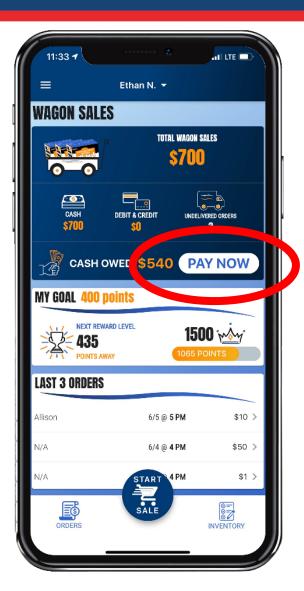

## **CREDIT / DEBIT**

# Turn in cash collected from Wagon Sales with a credit/debit payment to your unit.

- Navigate to Wagon Sales in the App
- Click PAY NOW
- Enter the payment amount
  - You don't have to pay the full amount at once
- Swipe your credit card or enter manually and keep the cash
- *"Pay Now" does not count as a credit sale towards Trail's End Rewards points*

No need to carry around cash until you see your Popcorn Kernel. Pay your unit through the app at your convenience!