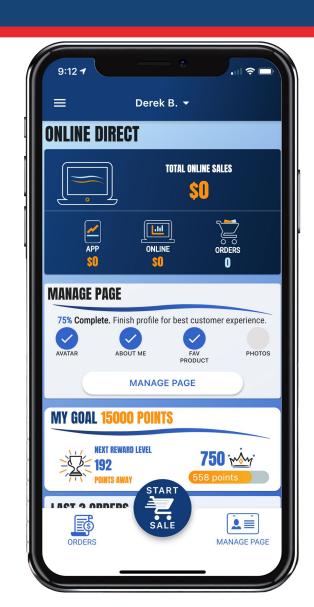

# TRAIL'S END APP

# The Trail's End App supports ALL the ways our unit sells:

- Online Direct
  - Share your Virtual Store Page
  - Record in-person sales in the App
- Wagon Sales
  - Door-to-Door
  - At your parents' workplace
  - Deliver now, or later
- Storefronts / Booths

### **Credit card fees are paid by Trail's End**

Text APP to 62771 to download the Trail's End App

# Visit the App to Set Your Goal and See All Levels and Reward Ideas!

- Earn MORE points with Online Direct
- Bonus Rewards Challenges
- Choose the prize YOU want on Amazon.com
- Get prizes faster, delivered to your door

## TRAIL'S END REWARDS