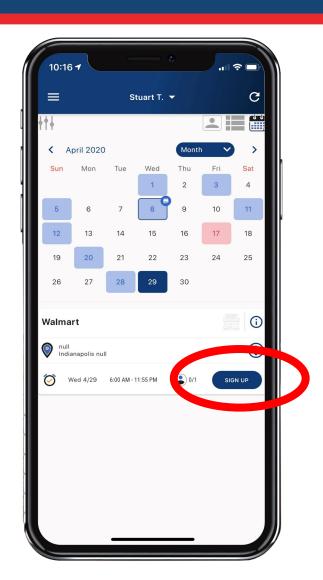

#### 13

STOREFRONTS

### Sign up for storefront shifts!

- Sign up in the Trail's End App
- Record ALL sales in the Trail's End App
  - NEW: Text order to customer to complete purchase on their phone to keep a social distance
- Remember to tell customers, "We prefer credit/debit!"
  - Customers spent 27% more with credit cards versus cash in 2019