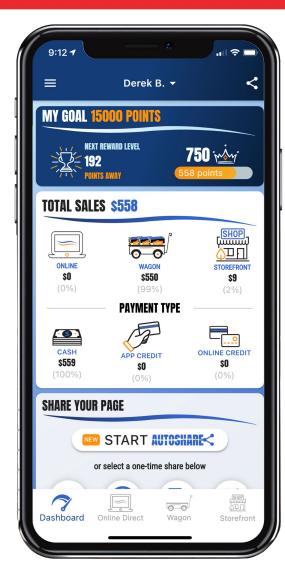

# TRAIL'S END APP

# The Trail's End App supports ALL the ways our unit sells:

- Online Direct
  - Share your Virtual Store Page
  - Record in-person sales in the App
- Wagon Sales
  - Door-to-Door
  - At your parents' workplace
  - Deliver now, or later
- Storefronts / Booths

### **Credit card fees are paid by Trail's End**

Text APP to 62771 to download the Trail's End App