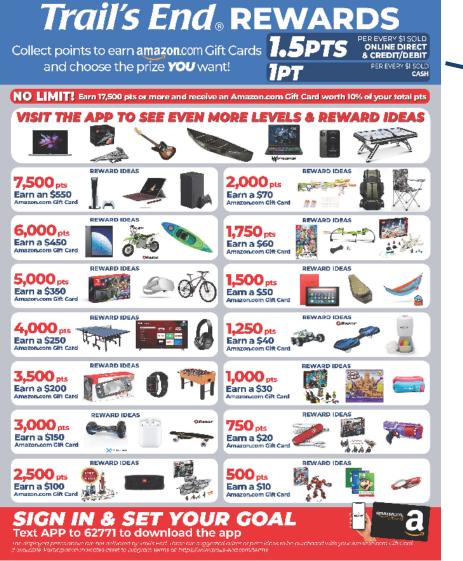

## TRAIL'S END REWARDS

# Visit the App to Set Your Goal and See All Levels and Reward Ideas!

- Earn MORE points with Online Direct
- Bonus Rewards Challenges
- Choose the prize YOU want on Amazon.com
- Get prizes faster, delivered to your door